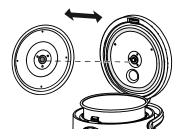

内ふたは手前に引いて外す。 ※取り付けは取り外しと逆順

#### 蒸気口の外し方

ふたのくぼみに指を入れ、 引き上げて外す。 ※取り付けは取り外しと逆順

ください。

蒸気口の開け方

回転させながら開ける。 ※締める際は逆順