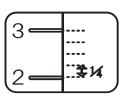

#### 2. 水加減をして、内釜を炊飯器本体にセットする

- ●お米のカップ数と合った内釜の目盛まで水 をいれます。
- ●白米、無洗米それぞれ水位線があります。
- ●お好みのかたさに水加減をします。 やわらかめ・・水を少し多め かため・・・・水を少し少なめ
- ※水加減は目盛の1/4を目安にしてください。水を多く入れ過ぎるとふきこぼれの原因になります(図1)
- ●内釜の外側や炊飯器本体に付着した米粒 や水滴などは、必ず拭き取ってください。
- ●内釜を左右に回して、お米がかたよらないように水平にならしてください。

水加減の範囲の目安 (図1)

必ず水滴や汚れを拭き取ってください。

ご注意

- 水を多く入れ過ぎるとふきこぼれにより本 体の破損や感電、発火の原因になります。
- 内釜の外側や本体内部の水滴や汚れは必ず拭き取ってください。炊飯中の異音や、 故障、発火の原因になります。