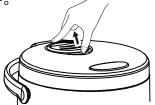

#### 蒸気口の外し方

ふたのくぼみに指を入れ、 引き上げて外す。 ※取り付けは取り外しと逆順

ください。

蒸気口の開け方

回転させながら開ける。 ※締める際は逆順