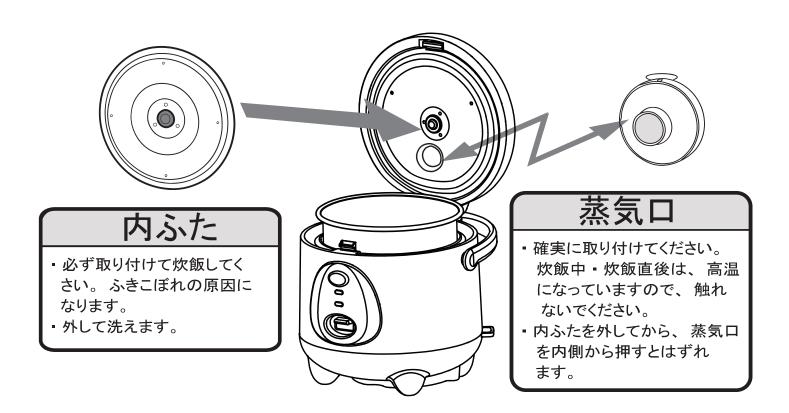

#### 3. 外ふたをしっかり閉じる

- ●内ふた、蒸気口を必ず取り付けてください。
- ●パッキンや本体上部のみぞがぬれていたり、 汚れていたらきれいに拭き取ってください。
- ●本体内側の側面、底面の汚れ、異物を取り 除いてください。故障の原因になります。
- ●外ふたは「カチッ」と音がするまでしっかり 閉めてください。

- ・必ず内ふた、蒸気口を取り付けてください。
- 外ふたのパッキンや本体上部のみぞに汚れや米粒などの異物を挟まないようにご注意ください。うまく炊飯できなかったり、ふきこぼれの原因となり、本体の破損、感電及び発火の原因になります。

#### 内ふたは使用のつど外して 洗ってください。 ※外ふたパッキンは取外し できません。

内ふた外し方

注

台所用洗剤は使わないでください。

にくくなりますので、お使いのたび

外ふた内側金属面やパッキンは、 汚れたまま使うと、汚れがおち

に拭いてください。

意

内ふたは手前に引いて外す。 ※取り付けは取り外しと逆順

#### 内釜・内ふた・蒸気口

- ●薄めた台所用中性洗剤とスポンジなどで洗い、水をよく拭き 取ります。
- ※内釜・・フッ素樹脂加工を傷めないように、丁寧に洗って ください。また洗い桶の代わりに使用しないでください。
- ※内ふた・・手前に引いて、外してください。 本体に取り付けたまま洗わないでください。
- ※蒸気口・・上下に分けて中もきれいに洗い流してください。

#### 蒸気口の外し方

ふたのくぼみに指を入れ、 引き上げて外す。 ※取り付けは取り外しと逆順

ください。

蒸気口の開け方

回転させながら開ける。 ※締める際は逆順