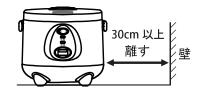

●蒸気または熱で壁や家具を傷め、変色・ 変形の原因になります。 キッチン用収納 棚等でお使いの時は、 中に蒸気がこもら ないようにします。

蒸気口に手をふれない。

●やけどの恐れがあります。

ふきんなどをかけて、 炊飯 ・ 保温をし ない

●外ふた変形の原因になります。

倒したり、落としたり、ぶつけたり、強い 衝撃を加えたりしない。

● 感電・けが・故障・破損の原因に なります。

運転中は持ち運ばない。 ● けがの原因になります。