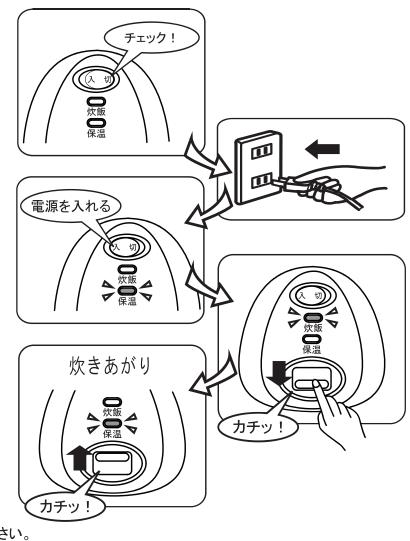

#### 4. 電源コードを接続する

- ●電源コードを接続する前に、本体の主電源が「切」になっていることを確認してください。
- ●電源プラグを持ってコンセントに差し込んでください。

#### 5. 炊飯を開始する

- ●本体主電源を「入」にしてください。 同時に保温状態になりますので保温ランプ が点灯します。
- ●炊飯スイッチを「カチッ」と音がするまで しっかり押し込んでください。 炊飯ランプ が点灯したら炊飯が開始します。
- ●炊きあがりますと、炊飯スイッチが元に戻り、保温ランプが点灯します。 むらしのため15分ほど上ふたを開けないでください。

#### 6. 炊飯が終わったら、ほぐして保温

●ご飯が炊きあがりましたら、ご飯全体を しゃもじでほぐしてください。底の方にお焦げが出来やすいので、

炊きあがりましたらしゃもじでよくほぐしてください。