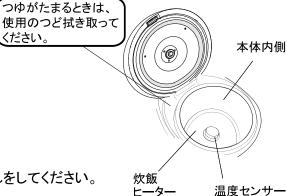

水加減の範囲の目安 (図1)

必ず水滴や汚れを拭き取ってください。

ご注意

- 水を多く入れ過ぎるとふきこぼれにより本 体の破損や感電、発火の原因になります。
- 内釜の外側や本体内部の水滴や汚れは必ず拭き取ってください。炊飯中の異音や、 故障、発火の原因になります。

#### 3. 外ふたをしっかり閉じる

- ●内ふた、蒸気口を必ず取り付けてください。
- ●パッキンや本体上部のみぞがぬれていたり、 汚れていたらきれいに拭き取ってください。
- ●本体内側の側面、底面の汚れ、異物を取り 除いてください。故障の原因になります。
- ●外ふたは「カチッ」と音がするまでしっかり 閉めてください。

- ・必ず内ふた、蒸気口を取り付けてください。
- 外ふたのパッキンや本体上部のみぞに汚れや米粒などの異物を挟まないようにご注意ください。うまく炊飯できなかったり、ふきこぼれの原因となり、本体の破損、感電及び発火の原因になります。

#### 炊飯ヒーター面

●米粒や汚れが付いた場合は固く絞ったふきんなどで きれいに拭き取ってください。

汚れがこびりついても無理に削ったり、洗剤等を 使わないでください。