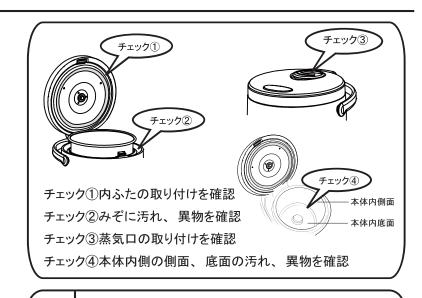

#### 3. 外ふたをしっかり閉じる

- ●内ふた、蒸気口を必ず取り付けてください。
- ●パッキンや本体上部のみぞがぬれていたり、 汚れていたらきれいに拭き取ってください。
- ●本体内側の側面、底面の汚れ、異物を取り 除いてください。故障の原因になります。
- ●外ふたは「カチッ」と音がするまでしっかり 閉めてください。

- ・必ず内ふた、蒸気口を取り付けてください。
- 外ふたのパッキンや本体上部のみぞに汚れや米粒などの異物を挟まないようにご注意ください。うまく炊飯できなかったり、ふきこぼれの原因となり、本体の破損、感電及び発火の原因になります。