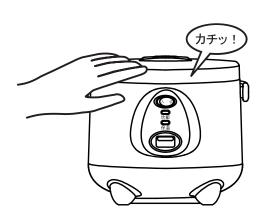

#### 3. 外ふたをしっかり閉じる

- ●内ふた、蒸気口を必ず取り付けてください。
- ●パッキンや本体上部のみぞがぬれていたり、 汚れていたらきれいに拭き取ってください。
- ●本体内側の側面、底面の汚れ、異物を取り 除いてください。故障の原因になります。
- ●外ふたは「カチッ」と音がするまでしっかり 閉めてください。

- ・必ず内ふた、蒸気口を取り付けてください。
- 外ふたのパッキンや本体上部のみぞに汚れや米粒などの異物を挟まないようにご注意ください。うまく炊飯できなかったり、ふきこぼれの原因となり、本体の破損、感電及び発火の原因になります。