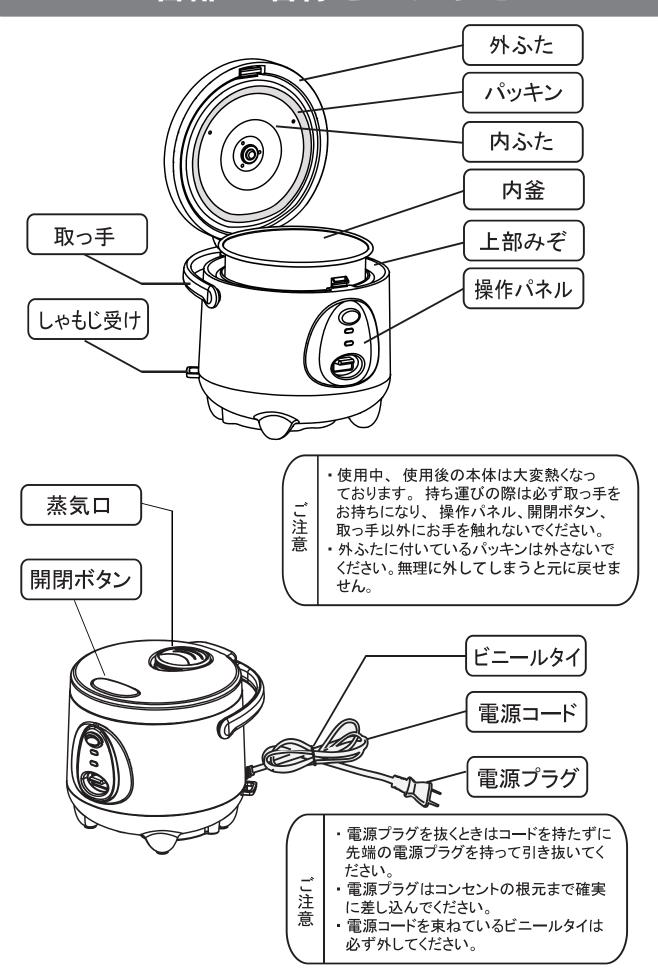

すると、死亡または 重傷を負う可能性が想定される内容を示しています。





● やけど、感電、けがの原因になります。

炊飯開始前は必ず本体ヒーター部の汚れや 異物を確認し、取り除いてください。

●異常発熱による故障の原因になります。



使用時以外は電源プラグをコンセントから 抜く。

● 絶縁劣化による感電、漏電、火災の原因に なります。

包装用ポリ袋はお子様の手の届かない 場所に保管する。

> ●誤ってかぶったり、体に巻きついたり して窒息、死亡の原因になります。

炊飯以外には使用しない。

●本製品は炊飯専用です。炊飯以外に使用 すると故障、やけど、けが、火災の原因に なります。

#### この表示を無視して、誤った取り扱いをすると、障害を負う可能 性及び物的損害の発生が想定される内容を示しています。

外ふたに付いているパッキンは外さない。 ●外ふたのパッキンは取り外せません。 無理に外そうとすると外してしまうと 元に戻せないので、絶対に外さないで ください。 本体を持ち運ぶ時は、 開閉ボタンに 触らない。

●外ふたが開いてやけどやけがをする原因 になります。

壁や家具の近くでは使用しない。

●蒸気または熱で壁や家具を傷め、変色・ 変形の原因になります。 キッチン用収納 棚等でお使いの時は、 中に蒸気がこもら ないようにします。



蒸気口に手をふれない。

●やけどの恐れがあります。

ふきんなどをかけて、 炊飯 ・ 保温をし ない

●外ふた変形の原因になります。

倒したり、落としたり、ぶつけたり、強い 衝撃を加えたりしない。

● 感電・けが・故障・破損の原因に なります。

運転中は持ち運ばない。 ● けがの原因になります。

本製品は家庭専用です。

● 業務用途としての使用はしないで ください。

# 各部の名称とはたらき



# 各部の名称とはたらき



# 操作部



## 使いかた

#### 1. お米を正しく量って洗う

- ●付属の計量カップで量ります。 1カップは約1合(約180ml)です。
- ●たっぷりの水でさっとかき混ぜ、水がきれいになるまで、手早く洗います。

# 良い例※ 悪い例(うまく炊けない原因)

#### 2. 水加減をして、内釜を炊飯器本体にセットする

- ●お米のカップ数と合った内釜の目盛まで水 をいれます。
- ●白米、無洗米それぞれ水位線があります。
- ●お好みのかたさに水加減をします。 やわらかめ・・水を少し多め かため・・・・水を少し少なめ
- ※水加減は目盛の1/4を目安にしてください。水を多く入れ過ぎるとふきこぼれの原因になります(図1)
- ●内釜の外側や炊飯器本体に付着した米粒 や水滴などは、必ず拭き取ってください。
- ●内釜を左右に回して、お米がかたよらないように水平にならしてください。



水加減の範囲の目安 (図1)



必ず水滴や汚れを拭き取ってください。

ご注意

- 水を多く入れ過ぎるとふきこぼれにより本 体の破損や感電、発火の原因になります。
- 内釜の外側や本体内部の水滴や汚れは必ず拭き取ってください。炊飯中の異音や、 故障、発火の原因になります。

#### ※炊飯ポイント

炊飯を開始する前にしっかりと水につけて (ひたして)おくと、よりおいしく炊飯できます。 お米が水を吸うとお米が白くなります。 (夏は30分程度、冬は1時間程度)

#### 3. 外ふたをしっかり閉じる

- ●内ふた、蒸気口を必ず取り付けてください。
- ●パッキンや本体上部のみぞがぬれていたり、 汚れていたらきれいに拭き取ってください。
- ●本体内側の側面、底面の汚れ、異物を取り 除いてください。故障の原因になります。
- ●外ふ